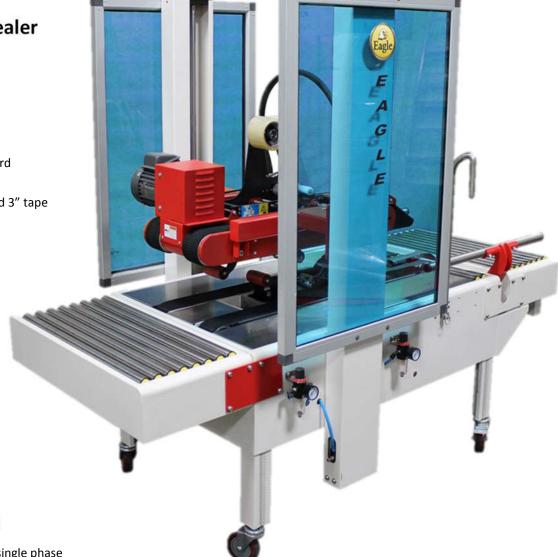

## **T550RL Random Case Sealer**

- Top and bottom drive belts
- Locking casters
- Adjustable height
- Dual mast, double screws
- Top and bottom tape heads
- Extension roller tables are standard
- Easy change bottom tape head
- Tape head compatible with 2" and 3" tape